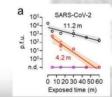

## Inhibition Efficacy toward SARS-CoV-2.

Whereas with Dr Clo activated, and spray the virus immediately inside the chamber, we detected virus with p.f.u/chamber infectivity after 5 minutes, 15 minutes and 30 minutes, and got the result of  $740 \pm$ 198 (92% decreased),  $386 \pm 178$  (96% decreased),  $198 \pm 87$  (98% decreased) respectively, and after 1 hour, there is no infective virus detected (picture 1).

Red: Experimental group, to spray virus in to the chamber with simultaneous installation of Dr Clo Whereas with Dr Clo activated, and spray the virus immediately inside the chamber, we detected virus \*\*\* which was already activated for 16 hour, and collect the virus by time, Purple: Experimental group, to install Dr Clo, activated for 16 hours, into the chamber, then spray the viruses after 1 hour)

Red: Experimental group, to spray virus in to the chamber with simultaneous installation of Dr Clo which was already activated for 16 hour, and collect the virus by time, Purple: Experimental group, to install Dr Clo, activated for 16 hours, into the chamber, then spray the viruses after 1 hour)