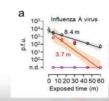

## Inhibition Efficacy toward Infectivity of Influenza virus

with p.f.u/chamber infectivity, after 5 minutes, 15 minutes and 30 minutes, and got the result of,  $560 \pm$ 113 (94% decreased),  $56 \pm 57$  (99% decreased),  $16 \pm 0$  (99.8% decreased), and after 1 hour, there is no infective virus detected (picture 2).

Red: Experimental group, to spray virus in to the chamber with simultaneous installation of Dr Clo Whereas with Dr Clo activated, and spray the virus immediately inside the chamber, we detected virus \*\*\* which was already activated for 16 hour, and collect the virus by time, Purple: Experimental group, to install Dr Clo, activated for 16 hours, into the chamber, then spray the viruses after 1 hour)

Red: Experimental group, to spray virus in to the chamber with simultaneous installation of Dr Clo which was already activated for 16 hour, and collect the virus by time, Purple: Experimental group, to install Dr Clo, activated for 16 hours, into the chamber, then spray the viruses after 1 hour)